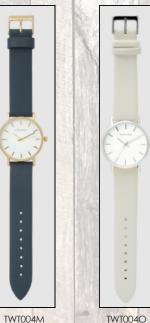

# Small Classic ADJUSTABLE MESH STRAP - TWM004

This smaller 36mm TONY+WILL Small Classic watch is a timeless fashion statement. With it's clean, simple and stylish lines, it will turn heads day and night, formal or casual.

Presented in a beautiful Gift Box.

- 36mm Watch Case
- Full leather 21.5cm Strap Stainless Steel Mesh Band
- Stainless Steel Back Plate
- Japanese Quartz Miyota movement
- -3 Year Warranty

TWM004D

Silver