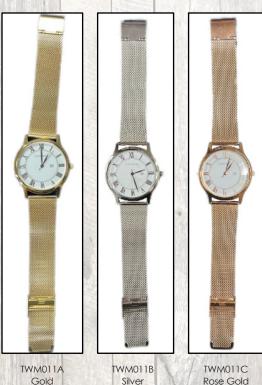

#### ADJUSTABLE MESH STRAP - TWM011

The TONY+WILL GALAXY watch, with its classic lines and timeless styling, is a fashion accessory that will impress through the day and into the night.

All TONY+WILL watches are presented in a beautiful gift box.

- Date Function
- 40mm Watch Case, 7.5mm thick
- Full leather 23.5cm Strap Universal Pin
- Stainless Steel Mesh Band Universal Pin
- Stainless Steel Back Plate
- Japanese Quartz Miyota movement
- 3 Year Warranty
- 3 ATM Water resistant