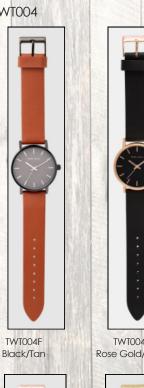

### Classic

The TONY+WILL Classic watch, with its clean lines and simple styling, is a timeless fashion accessory that will impress through the day and into the night. All TONY+WILL watches are presented in a beautiful gift box.

- 42mm Watch Case
- Full leather 23.5cm Strap Stainless Steel Mesh Band
- Stainless Steel Back Plate
- Japanese Quartz Miyota movement
- 3 Year Warranty

### FULL LEATHER 23.5cm STRAP - TWT000

TWT0000

Silver/Black

TWT000P Silver/Navy

TWT000R Rose Gold/ Light Pink

TWT000L Gold/Navy

TWT000S

Rose Gold/