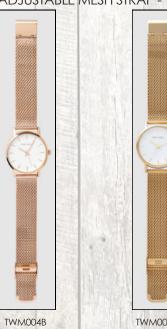

# Small Classic ADJUSTABLE MESH STRAP - TWM004

This smaller 36mm TONY+WILL Small Classic watch is a timeless fashion statement. With it's clean, simple and stylish lines, it will turn heads day and night, formal or casual.

Presented in a beautiful Gift Box.

- 36mm Watch Case
- Full leather 21.5cm Strap Stainless Steel Mesh Band
- Stainless Steel Back Plate
- Japanese Quartz Miyota movement
- -3 Year Warranty

TWM004D

Silver