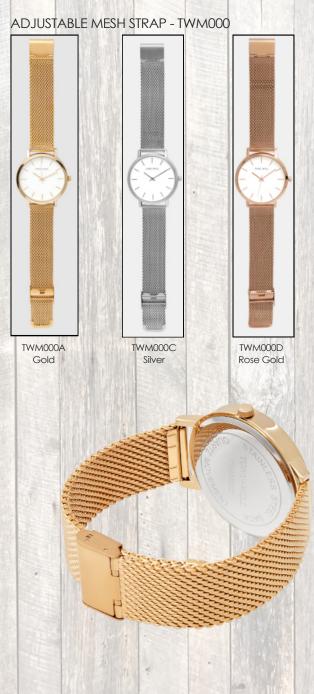

#### ADJUSTABLE MESH STRAP - TWM011

The TONY+WILL GALAXY watch, with its classic lines and timeless styling, is a fashion accessory that will impress through the day and into the night.

All TONY+WILL watches are presented in a beautiful gift box.

- Date Function
- 40mm Watch Case, 7.5mm thick
- Full leather 23.5cm Strap Universal Pin
- Stainless Steel Mesh Band Universal Pin
- Stainless Steel Back Plate
- Japanese Quartz Miyota movement
- 3 Year Warranty
- 3 ATM Water resistant