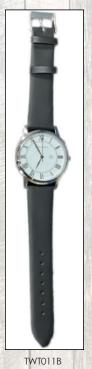

### FULL LEATHER 23.5cm STRAP - TWT011

Silver/Black

Astral Small Astral

## Astral

The TONY+WILL Astral leather strapped watch, with its stylish lines and sophisticated looks, is a timepiece that will impress every time it is worn. For daytime or evening wear, it is the must have accessory. All watches are presented in a beautiful gift box.

- -41mm Case
- Leather strap 22.5cm
- Stainless steel Back Plate
- Japanese Quartz movement
- 3 Year warranty