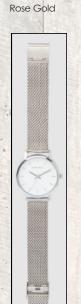

Presented in a beautiful Gift Box.

- 36mm Watch Case
- Full leather 21.5cm Strap Stainless Steel Mesh Band
- Stainless Steel Back Plate
- Japanese Quartz Miyota movement
- -3 Year Warranty

TWM004D

Silver