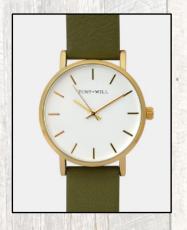

movement
- 3 Year warranty



Rose Gold

Gold/Black





TWT009C

Silver/Black

TWT009E

Rose Gold/Stone















### Classic



The TONY+WILL Classic watch, with its clean lines and simple styling, is a timeless fashion accessory that will impress through the day and into the night. All TONY+WILL watches are presented in a beautiful gift box.

- 42mm Watch Case
- Full leather 23.5cm Strap Stainless Steel Mesh Band
- Stainless Steel Back Plate
- Japanese Quartz Miyota movement
- 3 Year Warranty



### FULL LEATHER 23.5cm STRAP - TWT000





TWT0000

Silver/Black







TWT000P Silver/Navy



TWT000R Rose Gold/ Light Pink



TWT000L Gold/Navy

TWT000S

Rose Gold/

Black/Black



Gold/Stone



TWT000V Silver/Stone



TWT000X Black/Black

# Small Classic ADJUSTABLE MESH STRAP - TWM004



This smaller 36mm TONY+WILL Small Classic watch is a timeless fashion statement. With it's clean, simple and stylish lines, it will turn heads day and night, formal or casual.

Presented in a beautiful Gift Box.

- 36mm Watch Case
- Full leather 21.5cm Strap Stainless Steel Mesh Band
- Stainless Steel Back Plate
- Japanese Quartz Miyota movement
- -3 Year Warranty







TWM004D

Silver



















Gold/Navy Silver/White





Created By

### Atlantic Accessories

(a division of Symons & Co)

Unit 6 37 Leighton Place Hornsby NSW 2077

ph: 1300 799 187 / 02 9939 6366 / 09 887 0263 (NZ) e: watches@atlanticaccessories.com.au