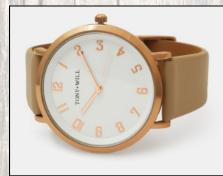

## Astral

The TONY+WILL Astral leather strapped watch, with its stylish lines and sophisticated looks, is a timepiece that will impress every time it is worn. For daytime or evening wear, it is the must have accessory. All watches are presented in a beautiful gift box.

- -41mm Case
- Leather strap 22.5cm
- Stainless steel Back Plate
- Japanese Quartz movement
- 3 Year warranty

#### FULL LEATHER 22.5cm STRAP - TWT008

TWT008J

Gold/Khaki

Gold/Navy