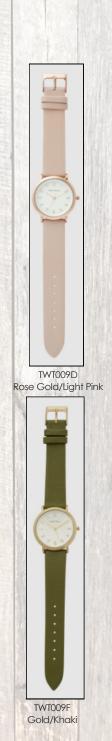

All watches are presented in a beautiful gift box.

- 36mm Case
- Leather strap 22.5cm
- Stainless steel Back Plate
- Japanese Quartz Miyota movement
- 3 Year warranty

Rose Gold

Gold/Black

TWT009C

Silver/Black

TWT009E

Rose Gold/Stone