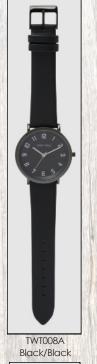

### FULL LEATHER 23.5cm STRAP - TWT000

TWT0000

Silver/Black

TWT000P Silver/Navy

TWT000R Rose Gold/ Light Pink

TWT000L Gold/Navy

TWT000S

Rose Gold/

Black/Black

Gold/Stone

TWT000V Silver/Stone

TWT000X Black/Black