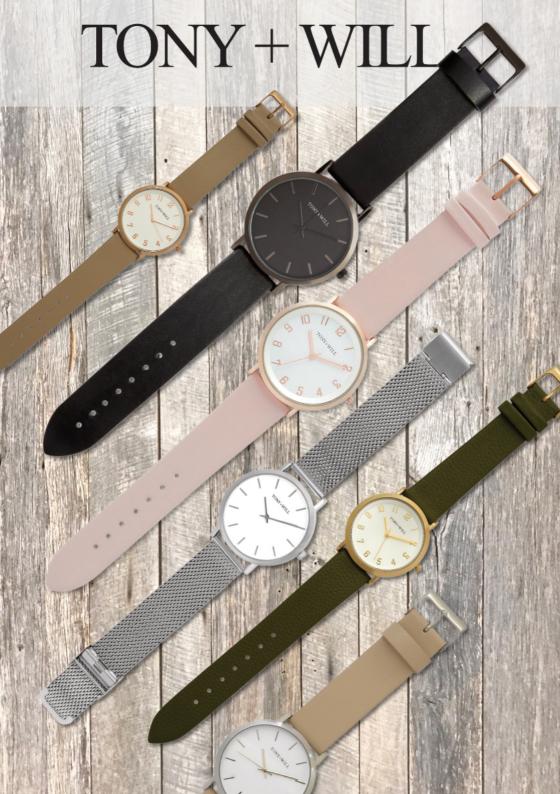

### **Galaxy**

Astral Small Astral

### Galaxy

#### ADJUSTABLE MESH STRAP - TWM011

The TONY+WILL GALAXY watch, with its classic lines and timeless styling, is a fashion accessory that will impress through the day and into the night.

All TONY+WILL watches are presented in a beautiful gift box.

- Date Function
- 40mm Watch Case, 7.5mm thick
- Full leather 23.5cm Strap Universal Pin
- Stainless Steel Mesh Band Universal Pin
- Stainless Steel Back Plate
- Japanese Quartz Miyota movement
- 3 Year Warranty
- 3 ATM Water resistant

## Astral

The TONY+WILL Astral leather strapped watch, with its stylish lines and sophisticated looks, is a timepiece that will impress every time it is worn. For daytime or evening wear, it is the must have accessory. All watches are presented in a beautiful gift box.

### Small Astral

The TONY+WILL Small Astral watch, is designed to make an eye-catching statement, with stylish numbers and sophisticated looks, is a timepiece that will impress every time it is worn. For daytime or evening wear, it is the must have accessory.

All watches are presented in a beautiful gift box.

- 36mm Case
- Leather strap 22.5cm
- Stainless steel Back Plate
- Japanese Quartz Miyota movement
- 3 Year warranty

Rose Gold

Gold/Black

TWT009C

Silver/Black