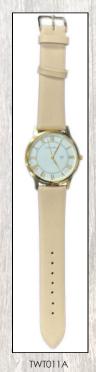

### **Galaxy**







Astral Small Astral



### Galaxy

#### ADJUSTABLE MESH STRAP - TWM011



The TONY+WILL GALAXY watch, with its classic lines and timeless styling, is a fashion accessory that will impress through the day and into the night.

All TONY+WILL watches are presented in a beautiful gift box.

- Date Function
- 40mm Watch Case, 7.5mm thick
- Full leather 23.5cm Strap Universal Pin
- Stainless Steel Mesh Band Universal Pin
- Stainless Steel Back Plate
- Japanese Quartz Miyota movement
- 3 Year Warranty
- 3 ATM Water resistant

### FULL LEATHER 23.5cm STRAP - TWT011







Silver/Black



















Astral Small Astral

## Astral





The TONY+WILL Astral leather strapped watch, with its stylish lines and sophisticated looks, is a timepiece that will impress every time it is worn. For daytime or evening wear, it is the must have accessory. All watches are presented in a beautiful gift box.

- -41mm Case
- Leather strap 22.5cm
- Stainless steel Back Plate
- Japanese Quartz movement
- 3 Year warranty

#### FULL LEATHER 22.5cm STRAP - TWT008







TWT008J

Gold/Khaki









Gold/Navy

### Small Astral



The TONY+WILL Small Astral watch, is designed to make an eye-catching statement, with stylish numbers and sophisticated looks, is a timepiece that will impress every time it is worn. For daytime or evening wear, it is the must have accessory.

All