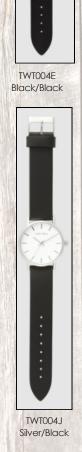

### FULL LEATHER 23.5cm STRAP - TWT000

TWT0000

Silver/Black

TWT000P Silver/Navy

TWT000R Rose Gold/ Light Pink

TWT000L Gold/Navy

TWT000S

Rose Gold/

Black/Black

Gold/Stone

TWT000V Silver/Stone

TWT000X Black/Black