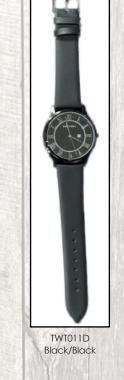

### FULL LEATHER 23.5cm STRAP - TWT011

Silver/Black

Astral Small Astral

## Astral

The TONY+WILL Astral leather strapped watch, with its stylish lines and sophisticated looks, is a timepiece that will impress every time it is worn. For daytime or evening wear, it is the must have accessory. All watches are presented in a beautiful gift box.

- -41mm Case
- Leather strap 22.5cm
- Stainless steel Back Plate
- Japanese Quartz movement
- 3 Year warranty