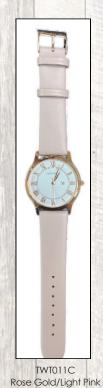

### FULL LEATHER 23.5cm STRAP - TWT011

Silver/Black

Astral Small Astral

## Astral

The TONY+WILL Astral leather strapped watch, with its stylish lines and sophisticated looks, is a timepiece that will impress every time it is worn. For daytime or evening wear, it is the must have accessory. All watches are presented in a beautiful gift box.

- -41mm Case
- Leather strap 22.5cm
- Stainless steel Back Plate
- Japanese Quartz movement
- 3 Year warranty