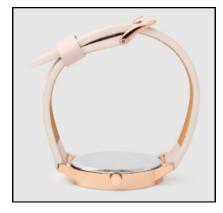

### Small Astral

The TONY+WILL Small Astral watch, is designed to make an eye-catching statement, with stylish numbers and sophisticated looks, is a timepiece that will impress every time it is worn. For daytime or evening wear, it is the must have accessory.

All watches are presented in a beautiful gift box.

- 36mm Case
- Leather strap 22.5cm
- Stainless steel Back Plate
- Japanese Quartz Miyota movement
- 3 Year warranty

Rose Gold

Gold/Black

TWT009C

Silver/Black