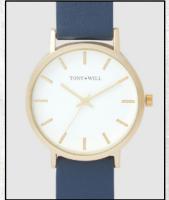

### Classic

The TONY+WILL Classic watch, with its clean lines and simple styling, is a timeless fashion accessory that will impress through the day and into the night. All TONY+WILL watches are presented in a beautiful gift box.

- 42mm Watch Case
- Full leather 23.5cm Strap Stainless Steel Mesh Band
- Stainless Steel Back Plate
- Japanese Quartz Miyota movement
- 3 Year Warranty

### FULL LEATHER 23.5cm STRAP - TWT000

TWT0000

Silver/Black

TWT000P Silver/Navy

TWT000R Rose Gold/ Light Pink

TWT000L Gold/Navy

TWT000S

Rose Gold/