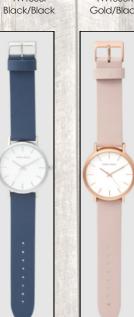

### Small Astral

The TONY+WILL Small Astral watch, is designed to make an eye-catching statement, with stylish numbers and sophisticated looks, is a timepiece that will impress every time it is worn. For daytime or evening wear, it is the must have accessory.

All watches are presented in a beautiful gift box.

- 36mm Case
- Leather strap 22.5cm
- Stainless steel Back Plate
- Japanese Quartz Miyota movement
- 3 Year warranty

Rose Gold

Gold/Black

TWT009C

Silver/Black

TWT009E

Rose Gold/Stone