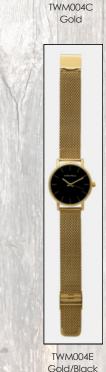

# Small Classic ADJUSTABLE MESH STRAP - TWM004

This smaller 36mm TONY+WILL Small Classic watch is a timeless fashion statement. With it's clean, simple and stylish lines, it will turn heads day and night, formal or casual.

Presented in a beautiful Gift Box.

- 36mm Watch Case
- Full leather 21.5cm Strap Stainless Steel Mesh Band
- Stainless Steel Back Plate
- Japanese Quartz Miyota movement
- -3 Year Warranty

TWM004D

Silver

Gold/Navy Silver/White

Created By