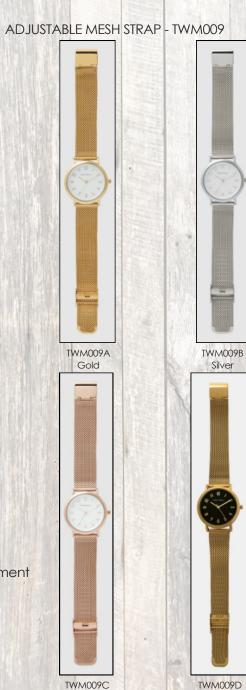

#### ADJUSTABLE MESH STRAP - TWM011

The TONY+WILL GALAXY watch, with its classic lines and timeless styling, is a fashion accessory that will impress through the day and into the night.

All TONY+WILL watches are presented in a beautiful gift box.

- Date Function
- 40mm Watch Case, 7.5mm thick
- Full leather 23.5cm Strap Universal Pin
- Stainless Steel Mesh Band Universal Pin
- Stainless Steel Back Plate
- Japanese Quartz Miyota movement
- 3 Year Warranty
- 3 ATM Water resistant