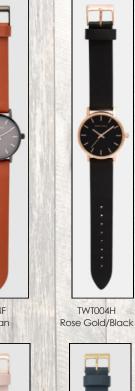

### Classic

The TONY+WILL Classic watch, with its clean lines and simple styling, is a timeless fashion accessory that will impress through the day and into the night. All TONY+WILL watches are presented in a beautiful gift box.

- 42mm Watch Case
- Full leather 23.5cm Strap Stainless Steel Mesh Band
- Stainless Steel Back Plate
- Japanese Quartz Miyota movement
- 3 Year Warranty

### FULL LEATHER 23.5cm STRAP - TWT000

TWT0000

Silver/Black

TWT000P Silver/Navy

TWT000R Rose Gold/ Light Pink

TWT000L Gold/Navy

TWT000S

Rose Gold/