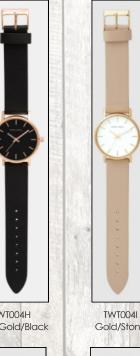

### Classic

The TONY+WILL Classic watch, with its clean lines and simple styling, is a timeless fashion accessory that will impress through the day and into the night. All TONY+WILL watches are presented in a beautiful gift box.

- 42mm Watch Case
- Full leather 23.5cm Strap Stainless Steel Mesh Band
- Stainless Steel Back Plate
- Japanese Quartz Miyota movement
- 3 Year Warranty

### FULL LEATHER 23.5cm STRAP - TWT000

TWT0000

Silver/Black

TWT000P Silver/Navy

TWT000R Rose Gold/ Light Pink

TWT000L Gold/Navy

TWT000S

Rose Gold/

Black/Black

Gold/Stone

TWT000V Silver/Stone

TWT000X Black/Black