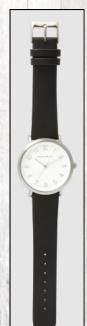

### FULL LEATHER 23.5cm STRAP - TWT011

Silver/Black

Astral Small Astral

## Astral

The TONY+WILL Astral leather strapped watch, with its stylish lines and sophisticated looks, is a timepiece that will impress every time it is worn. For daytime or evening wear, it is the must have accessory. All watches are presented in a beautiful gift box.

- -41mm Case
- Leather strap 22.5cm
- Stainless steel Back Plate
- Japanese Quartz movement
- 3 Year warranty