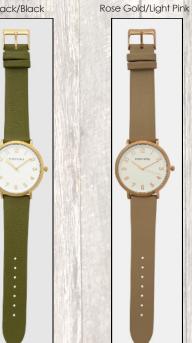

## Astral

The TONY+WILL Astral leather strapped watch, with its stylish lines and sophisticated looks, is a timepiece that will impress every time it is worn. For daytime or evening wear, it is the must have accessory. All watches are presented in a beautiful gift box.

- -41mm Case
- Leather strap 22.5cm
- Stainless steel Back Plate
- Japanese Quartz movement
- 3 Year warranty

#### FULL LEATHER 22.5cm STRAP - TWT008

TWT008J

Gold/Khaki

Gold/Navy