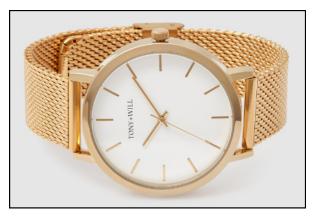

#### ADJUSTABLE MESH STRAP - TWM011

The TONY+WILL GALAXY watch, with its classic lines and timeless styling, is a fashion accessory that will impress through the day and into the night.

All TONY+WILL watches are presented in a beautiful gift box.

- Date Function
- 40mm Watch Case, 7.5mm thick
- Full leather 23.5cm Strap Universal Pin
- Stainless Steel Mesh Band Universal Pin
- Stainless Steel Back Plate
- Japanese Quartz Miyota movement
- 3 Year Warranty
- 3 ATM Water resistant