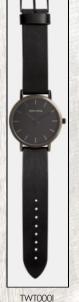

### Classic

The TONY+WILL Classic watch, with its clean lines and simple styling, is a timeless fashion accessory that will impress through the day and into the night. All TONY+WILL watches are presented in a beautiful gift box.

- 42mm Watch Case
- Full leather 23.5cm Strap Stainless Steel Mesh Band
- Stainless Steel Back Plate
- Japanese Quartz Miyota movement
- 3 Year Warranty

### FULL LEATHER 23.5cm STRAP - TWT000

TWT0000

Silver/Black

TWT000P Silver/Navy

TWT000R Rose Gold/ Light Pink

TWT000L Gold/Navy

TWT000S

Rose Gold/