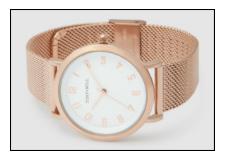

### **Galaxy**

Astral Small Astral

### Galaxy

#### ADJUSTABLE MESH STRAP - TWM011

The TONY+WILL GALAXY watch, with its classic lines and timeless styling, is a fashion accessory that will impress through the day and into the night.

All TONY+WILL watches are presented in a beautiful gift box.

- Date Function
- 40mm Watch Case, 7.5mm thick
- Full leather 23.5cm Strap Universal Pin
- Stainless Steel Mesh Band Universal Pin
- Stainless Steel Back Plate
- Japanese Quartz Miyota movement
- 3 Year Warranty
- 3 ATM Water resistant