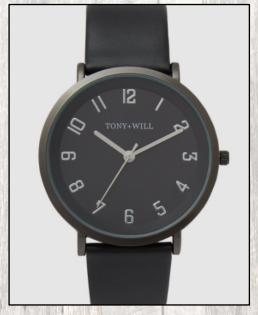

### Classic

The TONY+WILL Classic watch, with its clean lines and simple styling, is a timeless fashion accessory that will impress through the day and into the night. All TONY+WILL watches are presented in a beautiful gift box.

- 42mm Watch Case
- Full leather 23.5cm Strap Stainless Steel Mesh Band
- Stainless Steel Back Plate
- Japanese Quartz Miyota movement
- 3 Year Warranty

### FULL LEATHER 23.5cm STRAP - TWT000

TWT0000

Silver/Black

TWT000P Silver/Navy

TWT000R Rose Gold/ Light Pink

TWT000L Gold/Navy

TWT000S

Rose Gold/