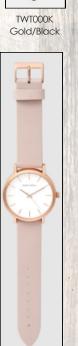

### Small Astral

The TONY+WILL Small Astral watch, is designed to make an eye-catching statement, with stylish numbers and sophisticated looks, is a timepiece that will impress every time it is worn. For daytime or evening wear, it is the must have accessory.

All watches are presented in a beautiful gift box.

- 36mm Case
- Leather strap 22.5cm
- Stainless steel Back Plate
- Japanese Quartz Miyota movement
- 3 Year warranty

Rose Gold

Gold/Black

TWT009C

Silver/Black

TWT009E

Rose Gold/Stone