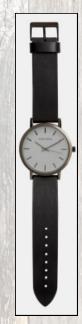

her strap 22.5cm
- Stainless steel Back Plate
- Japanese Quartz Miyota movement
- 3 Year warranty



Rose Gold

Gold/Black





TWT009C

Silver/Black

TWT009E

Rose Gold/Stone















### Classic



The TONY+WILL Classic watch, with its clean lines and simple styling, is a timeless fashion accessory that will impress through the day and into the night. All TONY+WILL watches are presented in a beautiful gift box.

- 42mm Watch Case
- Full leather 23.5cm Strap Stainless Steel Mesh Band
- Stainless Steel Back Plate
- Japanese Quartz Miyota movement
- 3 Year Warranty



### FULL LEATHER 23.5cm STRAP - TWT000





TWT0000

Silver/Black







TWT000P Silver/Navy



TWT000R Rose Gold/ Light Pink



TWT000L Gold/Navy

TWT000S

Rose Gold/

Black/Black



Gold/Stone



TWT000V Silver/Stone



TWT000X Black/Black

# Small Classic ADJUSTABLE MESH STRAP - TWM004



This smaller 36mm TONY+WILL Small Classic watch is a timeless fashion statement. With it's clean, simple and stylish lines, it will turn heads day and night, formal or casual.

Presented in a beautiful Gift Box.

- 36mm Watch Case
- Full leather 21.5cm Strap Stainless Steel Mesh Band
- Stainless Steel Back Plate
- Japanese Quartz Miyota movement
- -3 Year Warranty







TWM004D

Silver



















Gold/Navy Silver/White





Created By

### Atlantic Accessories

(a division of Symons & Co)

Unit 6 37 Leighton Place Hornsby NSW 2077

ph: 1300 799 187 / 02 9939 6366 / 09 887 0263 (NZ) e: watches@atlanticaccessories.com.au