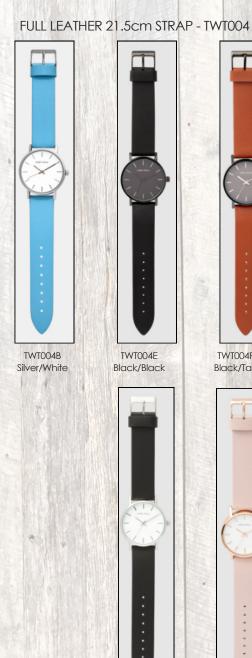

### FULL LEATHER 23.5cm STRAP - TWT000

TWT0000

Silver/Black

TWT000P Silver/Navy

TWT000R Rose Gold/ Light Pink

TWT000L Gold/Navy

TWT000S

Rose Gold/

Black/Black

Gold/Stone

TWT000V Silver/Stone

TWT000X Black/Black