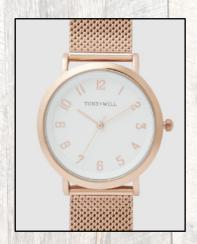

### Classic

The TONY+WILL Classic watch, with its clean lines and simple styling, is a timeless fashion accessory that will impress through the day and into the night. All TONY+WILL watches are presented in a beautiful gift box.

- 42mm Watch Case
- Full leather 23.5cm Strap Stainless Steel Mesh Band
- Stainless Steel Back Plate
- Japanese Quartz Miyota movement
- 3 Year Warranty

### FULL LEATHER 23.5cm STRAP - TWT000

TWT0000

Silver/Black

TWT000P Silver/Navy

TWT000R Rose Gold/ Light Pink

TWT000L Gold/Navy

TWT000S

Rose Gold/