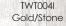

### Classic

The TONY+WILL Classic watch, with its clean lines and simple styling, is a timeless fashion accessory that will impress through the day and into the night. All TONY+WILL watches are presented in a beautiful gift box.

- 42mm Watch Case
- Full leather 23.5cm Strap Stainless Steel Mesh Band
- Stainless Steel Back Plate
- Japanese Quartz Miyota movement
- 3 Year Warranty

### FULL LEATHER 23.5cm STRAP - TWT000

TWT0000

Silver/Black

TWT000P Silver/Navy

TWT000R Rose Gold/ Light Pink

TWT000L Gold/Navy

TWT000S

Rose Gold/

Black/Black

Gold/Stone

TWT000V Silver/Stone

TWT000X Black/Black