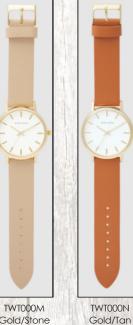

eautiful gift box.

- 36mm Case
- Leather strap 22.5cm
- Stainless steel Back Plate
- Japanese Quartz Miyota movement
- 3 Year warranty



Rose Gold

Gold/Black





TWT009C

Silver/Black

TWT009E

Rose Gold/Stone















### Classic



The TONY+WILL Classic watch, with its clean lines and simple styling, is a timeless fashion accessory that will impress through the day and into the night. All TONY+WILL watches are presented in a beautiful gift box.

- 42mm Watch Case
- Full leather 23.5cm Strap Stainless Steel Mesh Band
- Stainless Steel Back Plate
- Japanese Quartz Miyota movement
- 3 Year Warranty



### FULL LEATHER 23.5cm STRAP - TWT000





TWT0000

Silver/Black







TWT000P Silver/Navy



TWT000R Rose Gold/ Light Pink



TWT000L Gold/Navy

TWT000S

Rose Gold/

Black/Black



Gold/Stone



TWT000V Silver/Stone



TWT000X Black/Black

# Small Classic ADJUSTABLE MESH STRAP - TWM004



This smaller 36mm TONY+WILL Small Classic watch is a timeless fashion statement. With it's clean, simple and stylish lines, it will turn heads day and night, formal or casual.

Presented in a beautiful Gift Box.

- 36mm Watch Case
- Full leather 21.5cm Strap Stainless Steel Mesh Band
- Stainless Steel Back Plate
- Japanese Quartz Miyota movement
- -3 Year Warranty







TWM004D

Silver



















Gold/Navy Silver/White





Created By

### Atlantic Accessories

(a division of Symons & Co)

Unit 6 37 Leighton Place Hornsby NSW 2077

ph: 1300 799 187 / 02 9939 6366 / 09 887 0263 (NZ) e: watches@atlanticaccessories.com.au