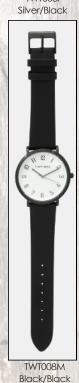

#### FULL LEATHER 22.5cm STRAP - TWT008

TWT008J

Gold/Khaki

Gold/Navy

### Small Astral

The TONY+WILL Small Astral watch, is designed to make an eye-catching statement, with stylish numbers and sophisticated looks, is a timepiece that will impress every time it is worn. For daytime or evening wear, it is the must have accessory.

All watches are presented in a beautiful gift box.

- 36mm Case
- Leather strap 22.5cm
- Stainless steel Back Plate
- Japanese Quartz Miyota movement
- 3 Year warranty

Rose Gold

Gold/Black

TWT009C

Silver/Black