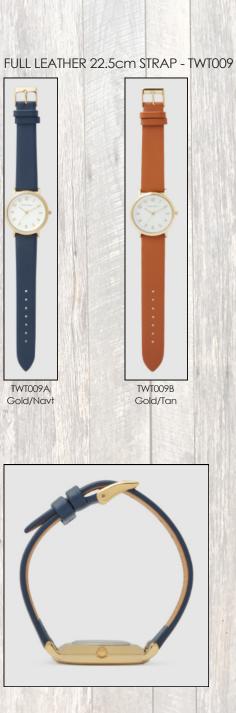

impress every time it is worn. For daytime or evening wear, it is the must have accessory. All watches are presented in a beautiful gift box.

- -41mm Case
- Leather strap 22.5cm
- Stainless steel Back Plate
- Japanese Quartz movement
- 3 Year warranty

#### FULL LEATHER 22.5cm STRAP - TWT008







TWT008J

Gold/Khaki









Gold/Navy

### Small Astral



The TONY+WILL Small Astral watch, is designed to make an eye-catching statement, with stylish numbers and sophisticated looks, is a timepiece that will impress every time it is worn. For daytime or evening wear, it is the must have accessory.

All watches are presented in a beautiful gift box.

- 36mm Case
- Leather strap 22.5cm
- Stainless steel Back Plate
- Japanese Quartz Miyota movement
- 3 Year warranty



Rose Gold

Gold/Black





TWT009C

Silver/Black

TWT009E

Rose Gold/Stone















### Classic



The TONY+WILL Classic watch, with its clean lines and simple styling, is a timeless fashion accessory that will impress through the day and into the night. All TONY+WILL watches are presented in a beautiful gift box.

- 42mm Watch Case
- Full leather 23.5cm Strap Stainless Steel Mesh Band
- Stainless Steel Back Plate
- Japanese Quartz Miyota movement
- 3 Year Warranty



### FULL LEATHER 23.5cm STRAP - TWT000





TWT0000

Silver/Black







TWT000P Silver/Navy



TWT000R Rose Gold/ Light Pink



TWT000L Gold/Navy

TWT000S

Rose Gold/

Black/Black



Gold/Stone



TWT000V Silver/Stone



TWT000X Black/Black

# Small Classic ADJUSTABLE MESH STRAP - TWM004



This smaller 36mm TONY+WILL Small Classic watch is